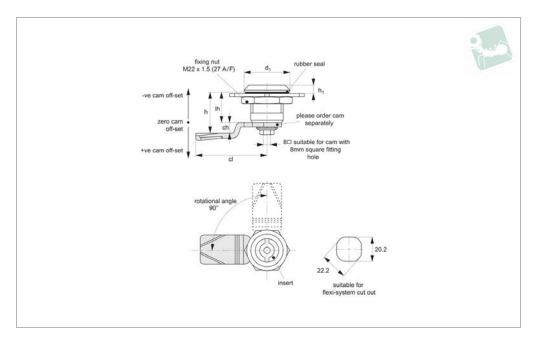

# **Cam Latches - Flexi-System** insert driver - fixed grip - plastic

**CCO410** 

### **Technical Notes**

Order cam and key separately.

**Cams:** see suitable cam CC0020, and CC0040. Select "without projection" cam type.

Dimensions ch and cl relate to cam. Use formula to calculate ch (required cam offset), and refer to cam selection chart;

ch = h - lh where;
ch = required cam off-set/height.

**h** = grip length (distance between inside of

latch face and front of cam).

**lh** = body length of cam latch/lock to be

used (see product table below).

Keys: see CC0010.

**Rods & Guides:** to achieve 3-point latching - CC0340, CC0350, CC0355.

## **Important Notes**

An inexpensive alternative to stainless steel, where water or other solutions may cause corrosion.

Sold subject to pack quantity.

| Order No.    | Insert driver  | $d_1$ | $h_1$ | lh |
|--------------|----------------|-------|-------|----|
| CC0410.M0010 | Square 7       | 28    | 6     | 18 |
| CC0410.M0020 | Square 8       | 28    | 6     | 18 |
| CC0410.M0040 | Triangle 7     | 28    | 6     | 18 |
| CC0410.M0050 | Triangle 8     | 28    | 6     | 18 |
| CC0410.M0060 | 3mm Double Bit | 28    | 6     | 18 |
| CC0410.M0070 | 4mm Double Bit | 28    | 6     | 18 |
| CC0410.M0080 | Slotted (2x4)  | 28    | 6     | 18 |