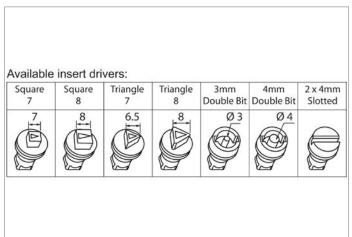

## **Important Notes**

An inexpensive alternative to stainless steel, where water or other solutions may cause corrosion.

Sold subject to pack quantity.

| Order No.    | Insert driver  | $d_1$ | $h_1$ | lh |
|--------------|----------------|-------|-------|----|
| CC0410.M0010 | Square 7       | 28    | 6     | 18 |
| CC0410.M0020 | Square 8       | 28    | 6     | 18 |
| CC0410.M0040 | Triangle 7     | 28    | 6     | 18 |
| CC0410.M0050 | Triangle 8     | 28    | 6     | 18 |
| CC0410.M0060 | 3mm Double Bit | 28    | 6     | 18 |
| CC0410.M0070 | 4mm Double Bit | 28    | 6     | 18 |
| CC0410.M0080 | Slotted (2x4)  | 28    | 6     | 18 |