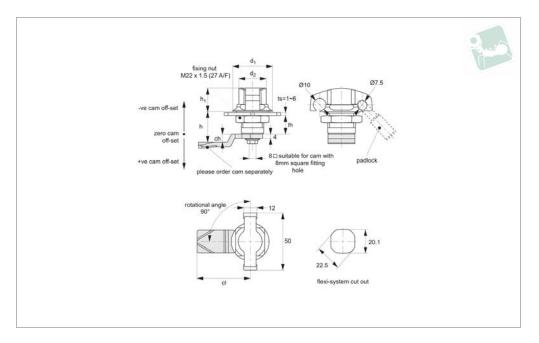

## **Technical Notes**

Order cam separately.

**Cams:** see suitable cam CC0020, and CC0040. Select "without projection" cam type.

Dimensions ch and cl relate to cam. Use

formula to calculate ch (required cam offset), and refer to cam selection chart;

## ch = h - lh where;

ch = required cam off-set/height.

**h** = grip length (distance between inside of latch face and front of cam).

**lh** = body length of cam latch/lock to be used (see product table below).

## **Tips**

The wing knob can be locked by two sizes of padlock max. shackle dia. 7.5mm or 10mm. See technical diagram (padlock not supplied).

Panel thickness (ts) is 1 to 6mm max.

#### **Important Notes**

Sold subject to pack quantity.

| Order No.    | Туре         | $d_1$ | $h_1$ | $d_2$ | lh | Finish       |
|--------------|--------------|-------|-------|-------|----|--------------|
| CC0430.M0310 | Black Coated | 33    | 19    | 21    | 18 | black coated |