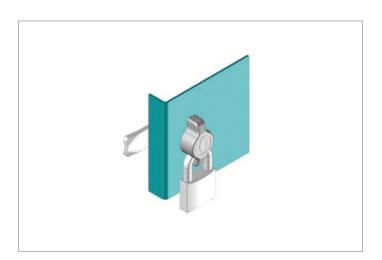

## **Tips**

The wing knob can be locked by two sizes of padlock max. shackle dia. 7.5mm or 10mm. See technical diagram (padlock not supplied).

Panel thickness (ts) is 1 to 6mm max.