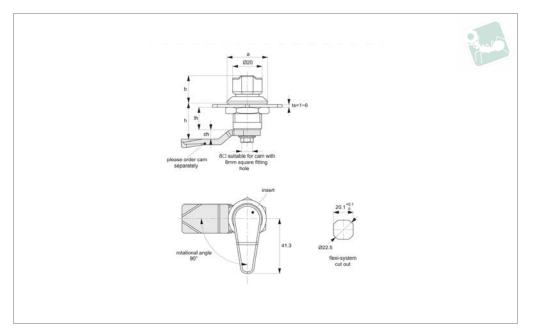

#### **Technical Notes**

Order cam separately.

**Cams:** see suitable cam CC0020, and CC0040. Select "without projection" cam

### type.

Dimensions ch and cl relate to cam. Use formula to calculate ch (required cam offset), and refer to cam selection chart;

ch = h - lh where;

**ch** = required cam off-set/height.

**h** = grip length (distance between inside of latch face and front of cam).

tatch race and from or cam).

**lh** = body length of cam latch/lock to be used (see product table below).

**Rods & Guides:** to achieve 3-point latching - CC0340, CC0350, CC0355.

#### Tins

Finger knob actuates lock, and also acts as a handle.

#### **Important Notes**

Sold subject to pack quantity.

| Order No.    | Туре          | а  | b  | lh |
|--------------|---------------|----|----|----|
| CC0440.M0318 | One Zinc      | 28 | 18 | 18 |
| CC0440.M0328 | One Zinc      | 28 | 18 | 28 |
| CC0440.M0362 | One Zinc      | 28 | 18 | 62 |
| CC0440.M0518 | Two Polyamide | 28 | 18 | 18 |
| CC0440.M0536 | Two Polyamide | 28 | 18 | 36 |