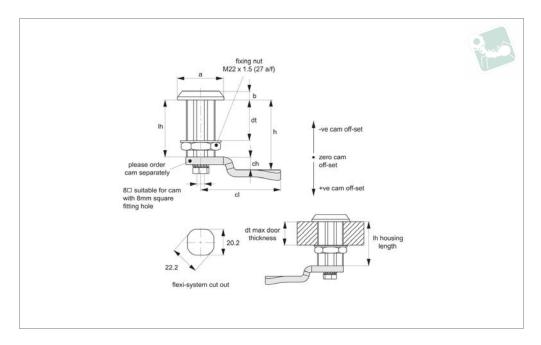

## Material

Body & insert: die cast zinc, chrome plated. Insert fitted with O'ring to achieve IP54 rating.

**Supplied With:** Nut: steel, zinc plated. Sealing washer: PU & Rubber.

**Not supplied:** CAM nor KEY - order separately.

## **Technical Notes**

Order cam and key separately.

Cams: see suitable cam CC0020, and
CC0040. Select "without projection" cam

### type.

Dimensions ch and cl relate to cam. Use formula to calculate ch (required cam offset), and refer to cam selection chart;

ch = h - lh where;

**ch** = required cam off-set/height.

**h** = grip length (distance between inside of latch face and front of cam).

**lh** = body length of cam latch/lock to be used (see product table below).

Keys: see CC0010.

Rods & Guides: to achieve 3-point latching

- CC0340, CC0350, CC0355.

### **Important Notes**

Sold subject to pack quantity.

| Order No.    | Insert driver  | lh | dt | а  | b |
|--------------|----------------|----|----|----|---|
| CC0460.M0011 | Square 7       | 28 | 20 | 28 | 4 |
| CC0460.M0021 | Square 8       | 28 | 20 | 28 | 4 |
| CC0460.M0041 | Triangle 7     | 28 | 20 | 28 | 4 |
| CC0460.M0051 | Triangle 8     | 28 | 20 | 28 | 4 |
| CC0460.M0061 | 3mm Double Bit | 28 | 20 | 28 | 4 |
| CC0460.M0071 | 4mm Double Bit | 28 | 20 | 28 | 4 |
| CC0460.M0081 | Slotted (2x4)  | 28 | 20 | 28 | 4 |
| CC0460.M0311 | Square 7       | 36 | 30 | 28 | 4 |
| CC0460.M0321 | Square 8       | 36 | 30 | 28 | 4 |
| CC0460.M0341 | Triangle 7     | 36 | 30 | 28 | 4 |
| CC0460.M0351 | Triangle 8     | 36 | 30 | 28 | 4 |
| CC0460.M0361 | 3mm Double Bit | 36 | 30 | 28 | 4 |
| CC0460.M0371 | 4mm Double Bit | 36 | 30 | 28 | 4 |
| CC0460.M0381 | Slotted (2x4)  | 36 | 30 | 28 | 4 |
| CC0460.M0511 | Square 7       | 62 | 50 | 28 | 4 |
| CC0460.M0521 | Square 8       | 62 | 50 | 28 | 4 |
| CC0460.M0551 | Triangle 8     | 62 | 50 | 28 | 4 |
| CC0460.M0561 | 3mm Double Bit | 62 | 50 | 28 | 4 |
| CC0460.M0571 | 4mm Double Bit | 62 | 50 | 28 | 4 |
| CC0460.M0581 | Slotted (2x4)  | 62 | 50 | 28 | 4 |
|              |                |    |    |    |   |