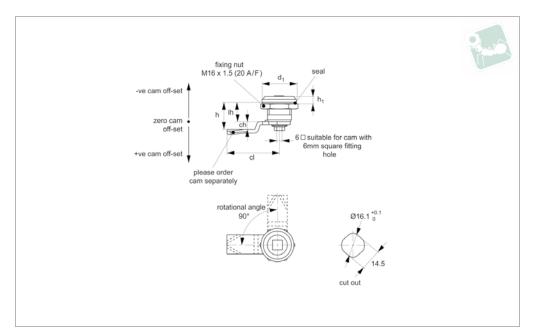

## **Technical Notes**

Order cam and key separately. **Cams:** see suitable cam CC0050. Select "with projection" cam type to prevent cam

rotating over 45°.

Dimensions ch and cl relate to cam. Use formula to calculate ch (required cam offset), and refer to cam selection chart;

ch = h - lh where;

**ch** = required cam off-set/height.

**h** = grip length (distance between inside of latch face and front of cam).

**lh** = body length of cam latch/lock to be

used (see product table below).