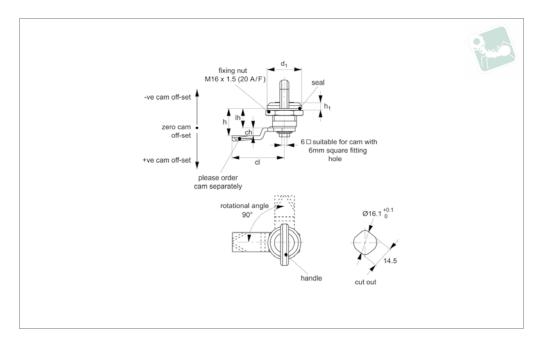

### **Technical Notes**

Order cam separately.

**Cams:** see suitable cam CC0050. Select "with projection" cam type to prevent cam

rotating over 45°.

Dimensions ch and cl relate to cam. Use formula to calculate ch (required cam offset), and refer to cam selection chart;

ch = h - lh where;

**ch** = required cam off-set/height.

**h** = grip length (distance between inside of latch face and front of cam).

**lh** = body length of cam latch/lock to be

used (see product table below).

#### Tip:

Wing knob actuates lock, and also acts as knob/handle.

## **Important Notes**

Sold subject to pack quantity.

| Order No.    | Handle        | Body         | $d_1$ | $h_1$ | lh   |
|--------------|---------------|--------------|-------|-------|------|
| CC0502.M0120 | Black Plastic | Black Powder | 20    | 4     | 12.5 |