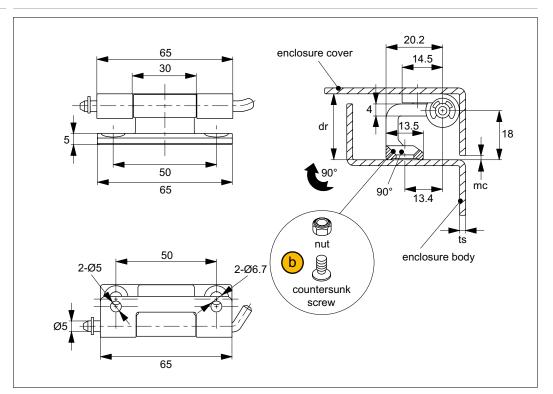

### Mounting example

In the example, mounting option (2), a nut with a countersunk screw, is used to mount the hinge onto the enclosure body.

teknipart.co.uk