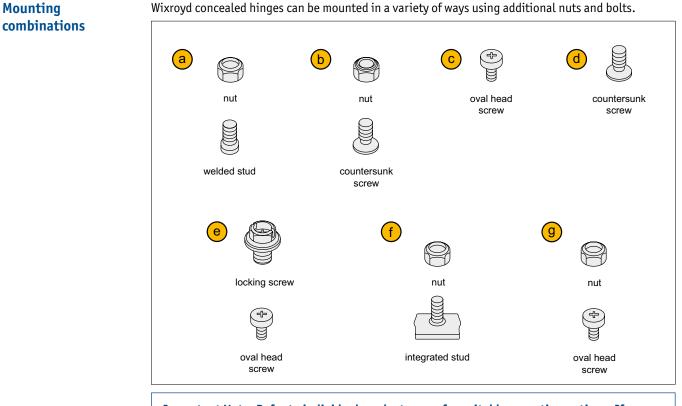

## A variety of mounting methods are available!

Important Note: Refer to individual product pages for suitable mounting options. If you have any problems please contact our Technical Sales Team.