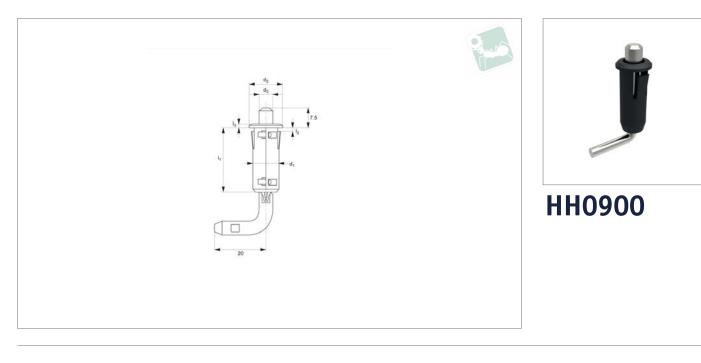

# End Mount Concealed Pivot Hinge

spring loaded - snap fit - polyamide

# Order No. I1 d1 d2 d3 I2 I3 HH0900.M0005 24.5 10 13 5 7.5 1.5

**STAYS & HINGES** 

mounting options