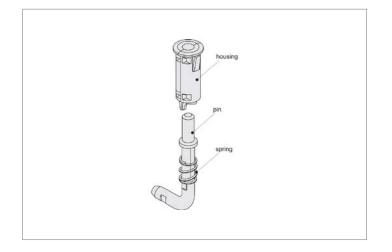

#### Material

Body: polyamide, black PA 6 GRF30. Pin: stainless steel. Latch: die cast zinc, white zinc plated.

#### **Technical Notes**

For sheet metal doors, cabinets and machi-

nery covers. Clip fix for easy assembly. Pull back pin lever, hinge pin is retracted. Release pin lever and hinge pin springs back. Opening angle 180°.