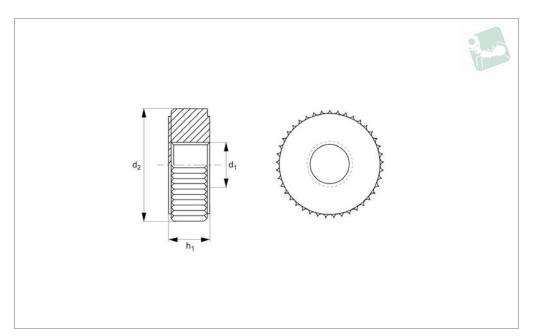

N0102

insulation, is resistant to corrosion and most dilute acids.

Nylon protects work surfaces and absorbs shocks and vibrations.

| Order No.    | $\operatorname{d}_1$ | d <sub>2</sub> | h <sub>1</sub><br>max. | Material | Grade     | Finish |
|--------------|----------------------|----------------|------------------------|----------|-----------|--------|
| N0102.030.1W | М 3                  | 8.0            | 3.5                    | PA-6/66  | Glass 0.2 | White  |
| N0102.040.1W | M 4                  | 10.0           | 4.2                    | PA-6/66  | Glass 0.2 | White  |
| N0102.050.1W | M 5                  | 13.0           | 5.2                    | PA-6/66  | Glass 0.2 | White  |
| N0102.060.1W | M 6                  | 12.5           | 6.0                    | PA-6/66  | Glass 0.2 | White  |
| N0102.080.1W | M 8                  | 17.5           | 8.3                    | PA-6/66  | Glass 0.2 | White  |
| N0102.100.1W | M10                  | 21.5           | 10.0                   | PA-6/66  | Glass 0.2 | White  |