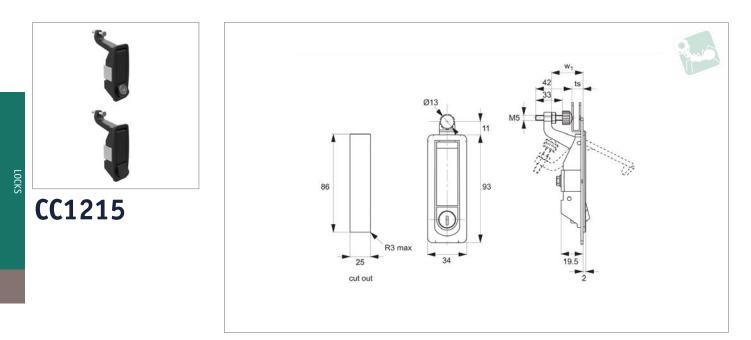

### **Technical Notes**

Grip length can be adjusted via screw between 1 and 20mm. Suitable for panel thickness 1-20mm.

| Order No.    | Finish       | Lock type                      | ts grip adj. | w <sub>1</sub> |
|--------------|--------------|--------------------------------|--------------|----------------|
| CC1215.M0710 | Black Coated | Std. Cylinder with Keyed Alike | 1-20         | 29             |
| CC1215.M0720 | Black Coated | Blank - No Lock                | 1-20         | 29             |
| CC1215.M0910 | Black Coated | Std. Cylinder with Keyed Alike | 17-40        | 50             |
| CC1215.M0920 | Black Coated | Blank - No Lock                | 17-40        | 50             |