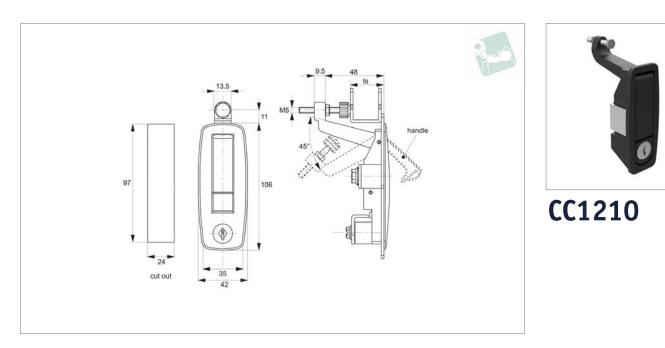

### **Technical Notes**

Grip length can be adjusted via M5 clamping screw to suit your application. Suitable for panel thickness 20-35mm. For installation cut out see diagram.

### Tips

Quick-open, easy assembling, by adjusting screw meets the needs of distance control.

Order No. CC1210.M0310 Finish Black Coated Lock type Std. Cylinder ts grip adj. 20-35