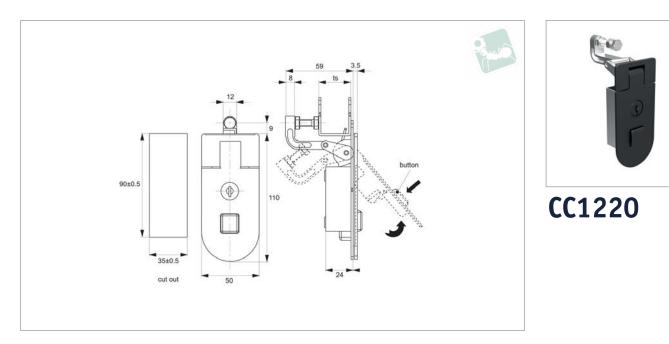

### Material

Body and handle: die cast zinc, black power coated. Cylinder lock: die cast zinc. Screw: steel, white zinc plated. Supplied with: KEY.

**Technical Notes** Grip adjustment 31-48mm.

Order No. CC1220.M0310 Finish Black Coated Lock type Std. Cylinder Tips

your application.

ts grip adj. 31-48

Quick-open, easy assembling. Grip length

can be adjusted via clamping screw to suit