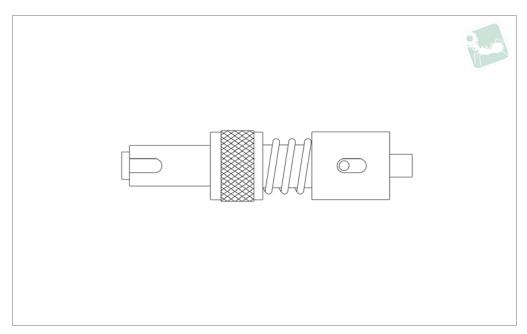

## **Installation Tool** for inserts TR1650/51/60/61/70/71

**TR1700** 

Material

Steel blackened.

## Tips

For use with threaded inserts TR1650, TR1651, TR1660, TR1661, TR1670 and

TR1671.

Select installation tool of corresponding insert internal thread  $d_1$  AND external thread  $d_2$ .

If in doubt refer to data tables of insert

where "inst. tool ref" is stated.

Important Notes
All dimensions in imperial.

| Order No.   | For insert of internal thread = d <sub>1</sub> | For insert of external thread = d <sub>2</sub> |
|-------------|------------------------------------------------|------------------------------------------------|
| TR1700.0830 | 2 - 56                                         | 8 - 32                                         |
| TR1700.0840 | 4 - 40                                         | 10 - 32                                        |
| TR1700.0850 | 6 - 32                                         | 12 - 28                                        |
| TR1700.0860 | 8 - 32                                         | 1/4 - 28†                                      |