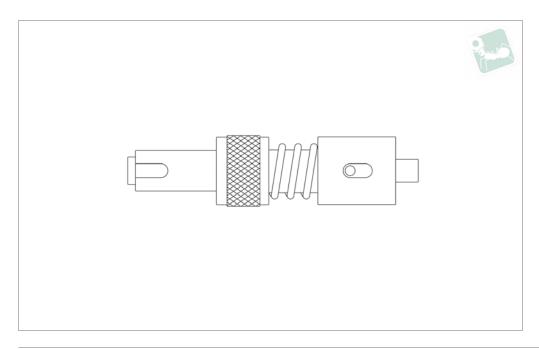

## **Installation Tool** for inserts TR1680 and TR1681

TR1720

## Tips

For use with threaded insert TR1680 and TR1681.

Select installation tool of corresponding insert internal thread  $d_1$  AND external thread  $d_2$ .

If in doubt refer to data tables of insert where correct "Inst. tool ref" is stated.

Important Notes
All dimensions in imperial.

| Order No.   | For insert of internal thread = $d_1$ | For insert of external thread = d <sub>2</sub> |
|-------------|---------------------------------------|------------------------------------------------|
| TR1720.0830 | 2 - 56                                | 1/4 - 28†                                      |
| TR1720.0840 | 4 - 40                                | 5/16 - 24                                      |
| TR1720.0850 | 6 - 32                                | 3/8 - 24                                       |
| TR1720.0860 | 8 - 32                                | 3/8 - 24                                       |